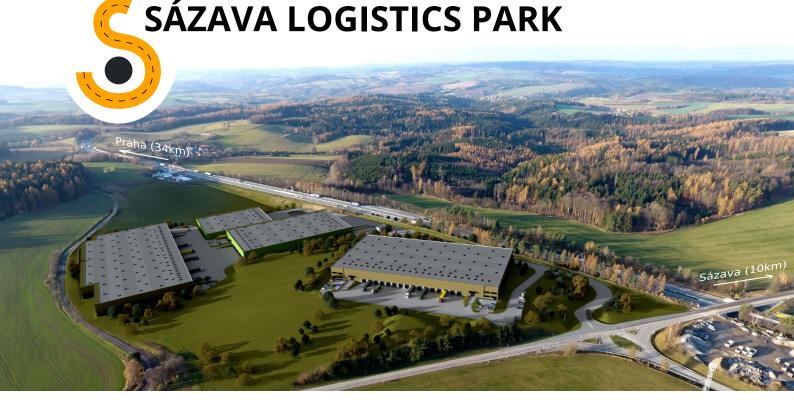

## **LOCATION**

The Sázava Logistics Park offers warehouse office and manufacturing space on the D1 highway. Located directly at exit 34 nearby the towns of Ostředek and Sázava, this industrial park is easily visible and accessible for both heavy vehicles and visitors. It also benefits from the regional labor market South-East of Prague.