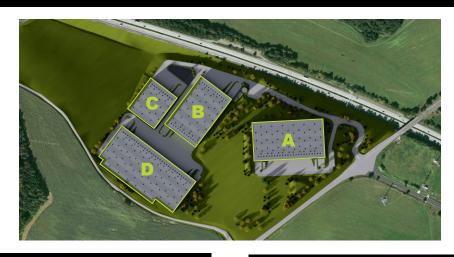

# **BUILDINGS AND AREAS**

### **Building C**

85 x 73 m 5.833 sq.m.

### **Building D**

205 x 97 m 19.243 sq.m.

#### **Building A**

157 x 85 m 13.408 sq.m.

## **Building B**

133 x 85 m 11.362 sq.m.